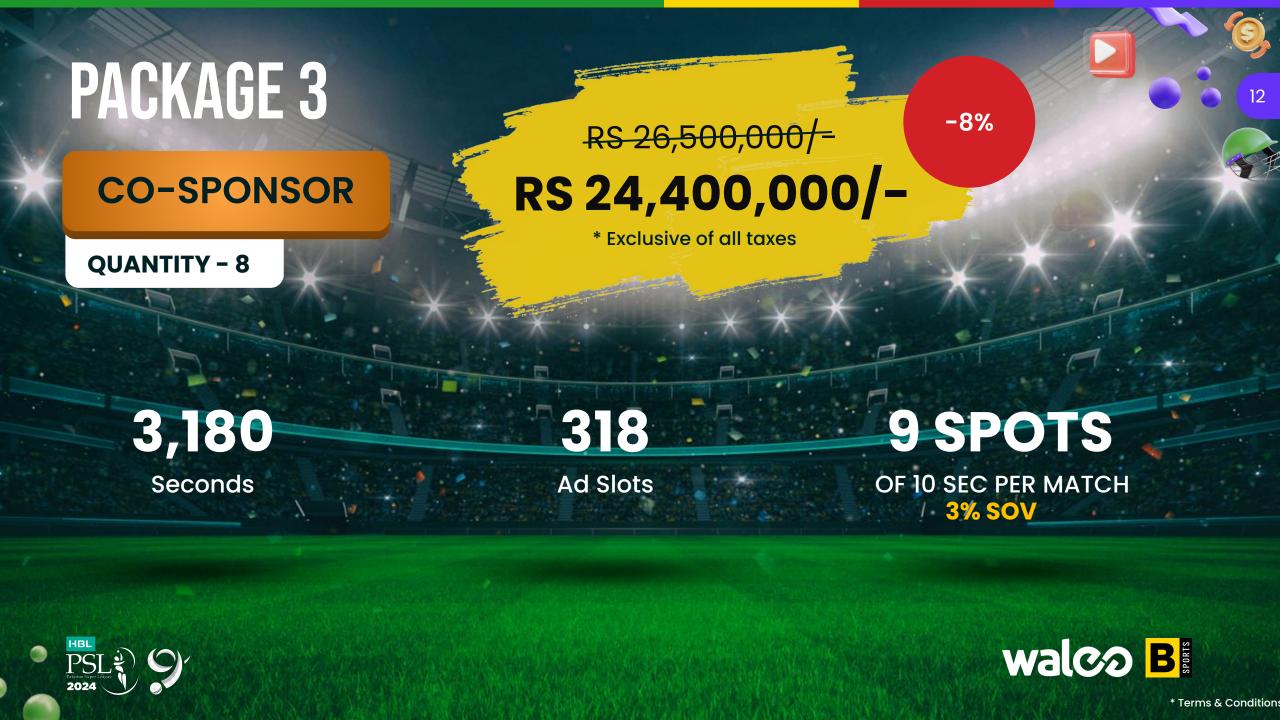

**B** Sports

**Jazz Tv** 

mjunoontv

**Jazz Cricket** 

**Geo Super** 

Cricwick

Zong tv

Zalmi Tv

















47M

28.8M

21.9M

12.3M

9.8M

**7.1M** 

2.3M

1.9M







#### **ADVERTISERS**





























































## HBL PSL 9 STREAMING PARTNER APPS

































# Presenting

**QUANTITY - 3** 

RS 105,900,000/-RS 84,700,000/-

\* Exclusive of all taxes

-20%

12,750

Seconds

1,275

Ad Slots

37 SPOTS

OF 10 SEC PER MATCH 12% SOV

100

Seconds/Match

PRE & POST MATCH

(STUDIO SHOW)





### PACKAGE 2

MAIN

**QUANTITY - 5** 

RS 70,600,000/=

RS 62,100,000/-

\* Exclusive of all taxes

8,500

Seconds

**250** 

Ad Slots

25 SPOTS

OF 10 SEC PER MATCH 8% SOV

65

-12%

Seconds/Match

PRE & POST MATCH

(STUDIO SHOW)

















#### TERMS AND CONDITIONS









- All material and RO's should reach Walee at least 72 hours prior to airing, otherwise Walee will not be held responsible for dropped spots
- Maximum commercial duration is 15 seconds. Spots which are longer than this will not be aired
- A variance of +/-2 seconds will be needed for a spot to be considered as dropped, otherwise it will be counted as aired
- All payments to be made in the name of Walee Technologies(Pvt) Ltd.
- Costs are all net (exclusive of taxes & agency commission).
- For additional queries please contact: Zohaib Hisam +92-3232253579 zohaibh@walee.pk