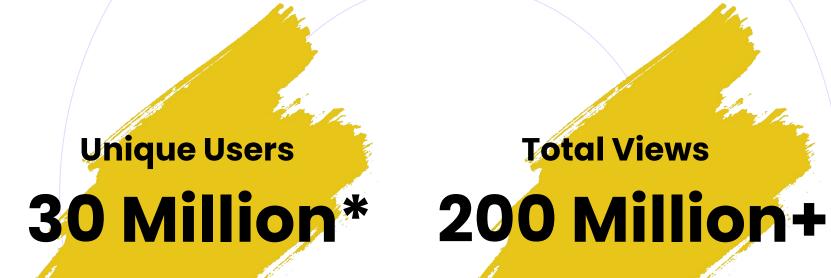

9 Million+\* Unique Users

72,434,250 **Total Views** (Google Analytics )

\* Aggregated from Multiple Partner Platforms